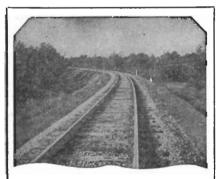

# For better concrete culverts and bridges

Photo, above, shows part of "50 miles of excellent track" between Carbon Hill and Birmingham in which

was used exclusively as road ballast. The Frisco Railway has used thousands of tons of basic slag for road ballast in the Birmingham-Memphis division--and each year hundreds of tons goes into the building of concrete bridges and culverts.