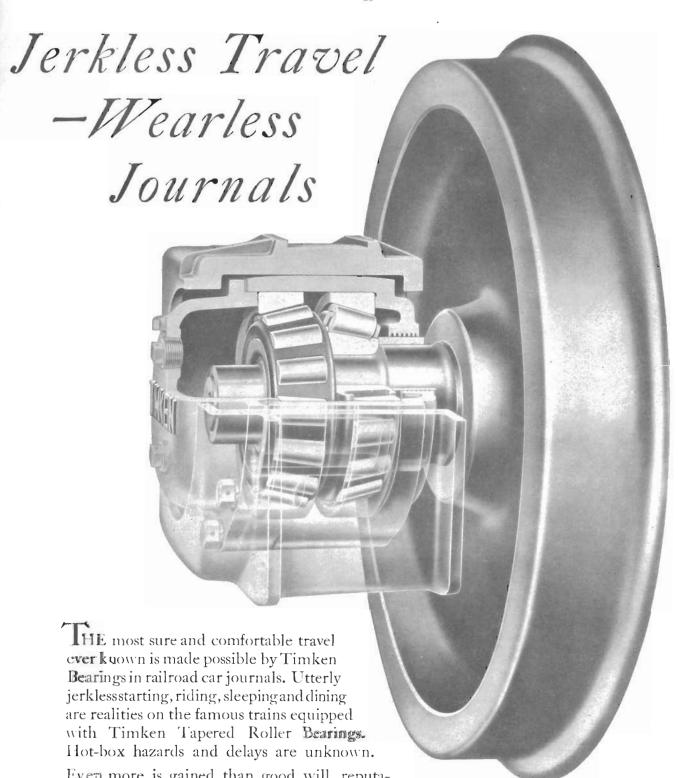

# THE FRISCO SECTION NOV 9 1927 EMPLOYES' MAGAZINE

Even more is gained than good will, reputation and traffic volume. 88% of starting power is saved; tonnage rating is unaffected at low temperatures. Journal wear is virtually non-existent. A fraction of previous maintenance cost permits improved operation in every phase. Only the Timken combination of friction-elimination and utmost endurance does it all! THE TIMKEN ROLLER BEARING COMPANY, CANTON, OMO

X-Ray view of a Timken-equipped Railroad Journal. Timken tapered construction, Timken POSITIVELY ALIGNED ROLLS, and Timken-made electric steel assure complete protection against all the thrust, shock, speed and weight which are set up by the motion of flanged steel wheels against steel rails and curves

## TIMETEN Tapered BEARINGS